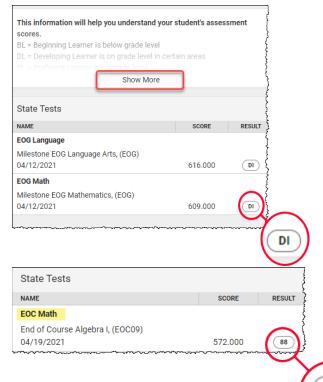

## Standardized Assessment Data in Infinite Campus Parent Portal

This information will help you understand your student's assessment scores

BL = Beginning Learner is below grade level

DL = Developing Learner is on grade level in certain areas

PL = Proficient Learner is on grade level

DI = Distinguished Learner is above grade level

Esta información le ayudará a entender los puntajes de evaluación de su estudiante.

BL = El alumno principiante está por debajo del nivel de grado

DL = El estudiante en desarrollo está en el nivel de grado en ciertas áreas

PL = El alumno competente está en el nivel de grado

DI = El alumno distinguido está por encima del nivel de grado

Show Less