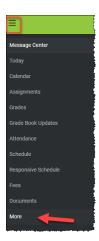

## Standardized Assessment Data in Infinite Campus Parent Portal







This information will help you understand your student's assessment scores

BL = Beginning Learner is below grade level

DL = Developing Learner is on grade level in certain areas

PL = Proficient Learner is on grade level

DI = Distinguished Learner is above grade level

Esta información le ayudará a entender los puntajes de evaluación de su estudiante.

BL = El alumno principiante está por debajo del nivel de grado

DL = El estudiante en desarrollo está en el nivel de grado en ciertas áreas

PL = El alumno competente está en el nivel de grado

DI = El alumno distinguido está por encima del nivel de grado

Show Less